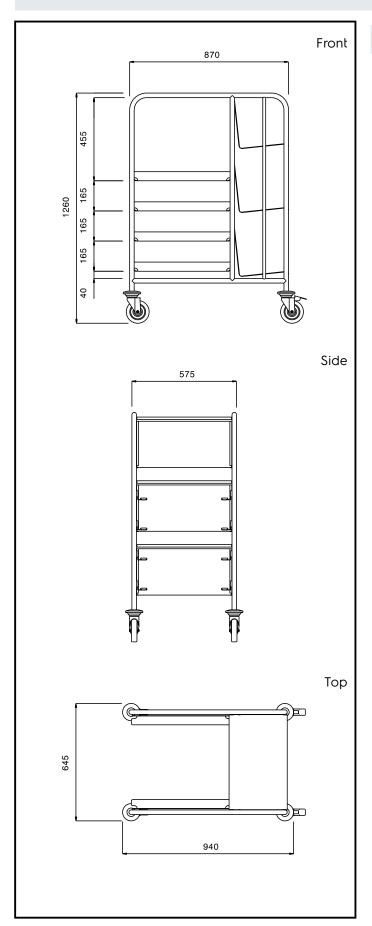

# **Key Information:**

External dimensions, Width:

361296 (MDNT4B3S)645 mmExternal dimensions, Depth:940 mmExternal dimensions, Height:1260 mmWheel material:Zinc platedWheel diameter:Ø 125Net weight:22 kg