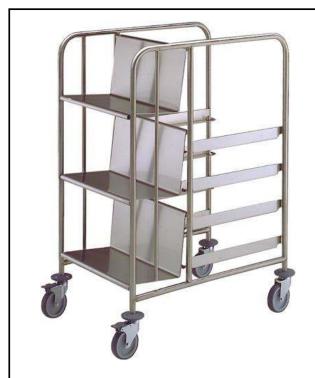

## Item No.

Constructed in 304 AISI stainless steel. Framework in mm25 tubing, completely welded. Seamless base, upper and back shelves with upturned edges, welded to the framework. One side has three inclined shelves to accommodate stacked plates; the other side has L-shaped runners to accommodate n. 4 dishwashing baskets mm500x500. The handles are an extension of the load-bearing frame. N. 4 swivelling castors, two with brakes, mm125 in diameter, fitted with plastic bumpers.

#### **Main Features**

- Framework in 25 mm tubing, completely welded.
- Equipped with L-shaped runners.
- Seamless base, upper and back shelves with upturn edges welded to the framework.
- Accomodates 4 dishwashing baskets 500x500 mm.
- One side to have three inclined shelves to accomodate stacked plates.
- 4 pivoting Ø 125 mm wheels, 2 of which with brakes, fitted with plastic bumpers